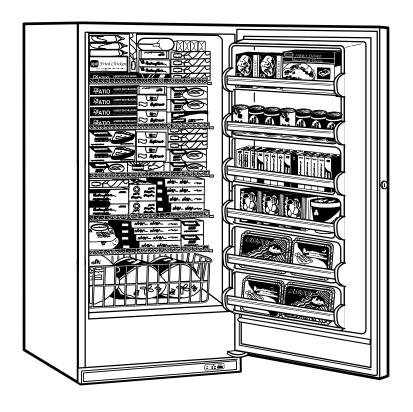

#### **Features and Benefits**

- 20.3 cu. ft. Capacity
- Frost-Free
- 5 Cabinet Shelves (3 Adjustable)
- 6 Door Shelves
- Adjustable Temperature Control
- Slide Out Bulk Storage Basket
- Safety Lock
- Interior Light
- Limited Food Loss Warranty
- Model FUF20DMRWH-White